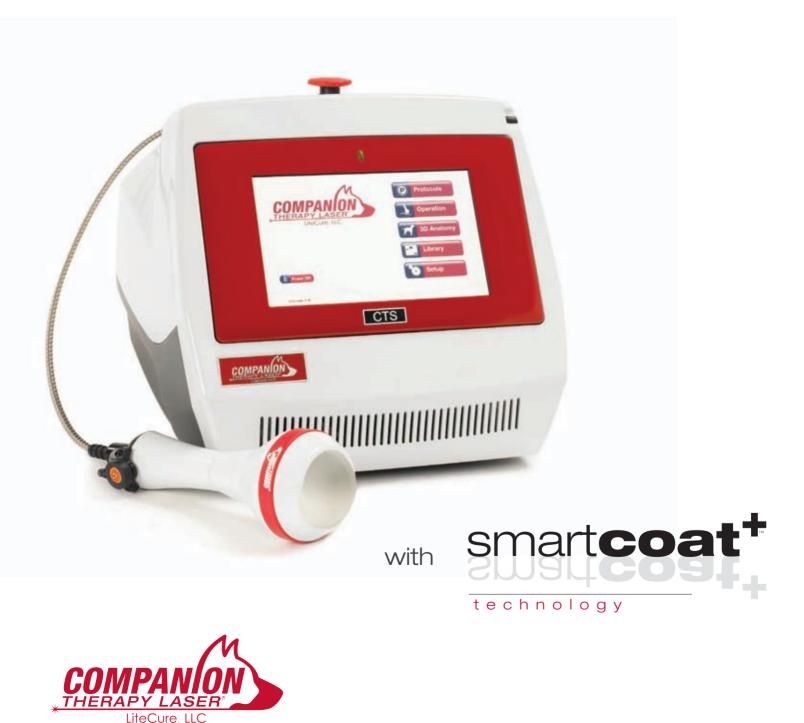

## CTS companion therapy system

Companion Therapy CTS with SmartCoat<sup>™</sup> Plus Technology

Building upon Companion Therapy's industryleading technology, the CTS system is veterinary medicine's first comprehensive therapy laser system that incorporates revolutionary 3-D animation and SmartCoat<sup>™</sup> Plus technology to improve clinical outcomes and consistency of care.

Companion Therapy Lasers are used by more veterinarians than any other therapeutic laser; the Companion Therapy Laser is the most effective laser in the veterinary market today. Designed exclusively for veterinary practices, the Companion Therapy Laser provides optimal care and enhanced clinical outcomes. State-of-the-art touch screens with 3-D animation allow the clinician to educate the client about their pet's condition, and to illustrate the benefits of deep tissue laser therapy.