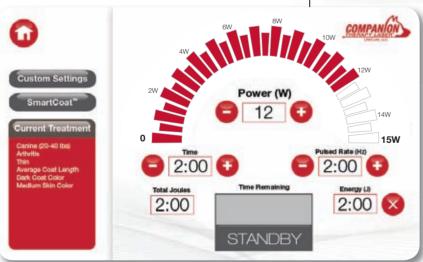

## Drug Free. Surgery Free. Pain Relief.

This most advanced therapeutic modality is designed for ease-of-use, consistent and reproducible treatments and client education.

SmartCoat<sup>™</sup> Plus technology, developed by LiteCure, is the Industry's first technology that defines and administers optimal treatment dosages based on the body type, hair length, skin and coat color of your patient.

Companion Therapy Lasers are used by more veterinarians than any other therapeutic laser; the Companion Therapy Laser is the most effective laser in the veterinary market today. Designed exclusively for veterinary practices, the Companion Therapy Laser provides optimal care and enhanced clinical outcomes. State-of-the-art touch screens with 3-D animation allow the clinician to educate the client about their pet's condition, and to illustrate the benefits of deep tissue laser therapy.