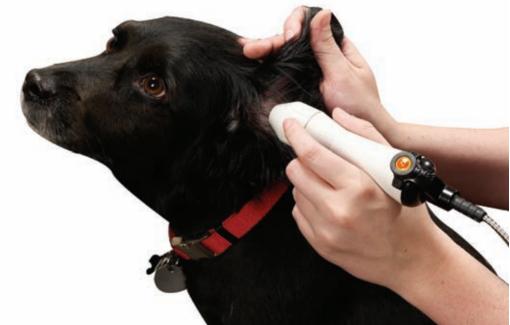

## Drug Free. Surgery Free. Pain Relief.

This most advanced therapeutic modality is designed for ease-of-use, consistent and reproducible treatments and client education.

SmartCoat<sup>™</sup> Plus technology, developed by LiteCure, is the Industry's first technology that defines and administers optimal treatment dosages based on the body type, hair length, skin and coat color of your patient.

Companion Therapy Lasers are used by more veterinarians than any other therapeutic laser; the Companion Therapy Laser is the most effective laser in the veterinary market today. Designed exclusively for veterinary practices, the Companion Therapy Laser provides optimal care and enhanced clinical outcomes. State-of-the-art touch screens with 3-D animation allow the clinician to educate the client about their pet's condition, and to illustrate the benefits of deep tissue laser therapy.