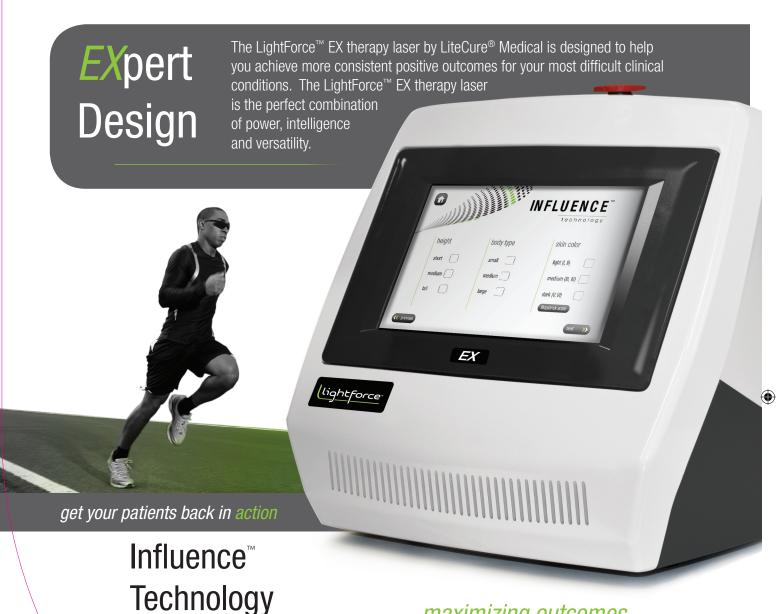

#### maximizing outcomes

Delivery of the optimal therapeutic dose to the damaged tissue is the key to effective results.

Muscle tone, size and pigmentation significantly affect the penetration of all therapy lasers.

Influence<sup>™</sup> technology provides patient specific protocols based on individual characteristics. Personalize your treatments with Influence<sup>™</sup> and achieve consistent results.