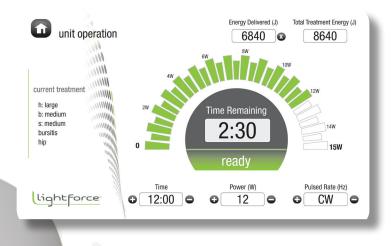

#### feel the difference

 $\bigoplus$ 

Featuring up to 15W of the rapeutic power, the LightForce<sup>™</sup> EX therapy laser facilitates fast and efficient treatments deep in targeted tissues. Experience the soothing warmth and powerful benefits of the LightForce<sup>™</sup> EX therapy laser.