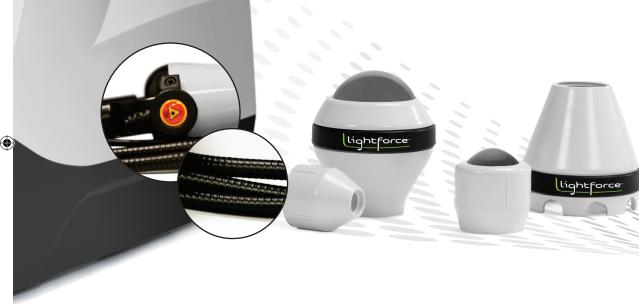

#### **EMPOWER**

Delivery System™

the advantage is yours

Empower DS<sup>™</sup> provides the versatility you need to treat your toughest cases. Four available treatment heads, the patented laser-massage ball and the toughest fiber available make the LightForce<sup>™</sup> advantage yours.