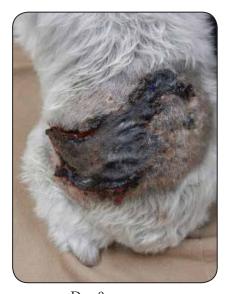

## Cedar Pet Clinic

| Species and Breed                          | 14 year old, M/N, Mixed Breed Dog                                                             |
|--------------------------------------------|-----------------------------------------------------------------------------------------------|
| Presentation                               | Attacked by Large Dog; Presented 1 week later when wound already necrotic History of Diabetes |
| Approximate Size of Area Treated (in cm²)  | 200 cm <sup>2</sup>                                                                           |
| Total Energy Delivered<br>(= Power x Time) | Treated with 810J J total (4.05J/cm²) each session                                            |
| Frequency of Treatment                     | Wound debridement, drains, Healx soother Decreasing total dose as wound size shrank           |

Cedar Pet Clinic, Lake Elmo, MN

Day 8

Day 16

Day 25