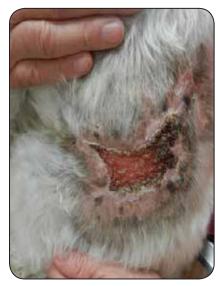

## Cedar Pet Clinic

| Species and Breed                          | 14 year old, M/N, Mixed Breed Dog                                                             |
|--------------------------------------------|-----------------------------------------------------------------------------------------------|
| Presentation                               | Attacked by Large Dog; Presented 1 week later when wound already necrotic History of Diabetes |
| Approximate Size of Area Treated (in cm²)  | 200 cm <sup>2</sup>                                                                           |
| Total Energy Delivered<br>(= Power x Time) | Treated with 810J J total (4.05J/cm²) each session                                            |
| Frequency of Treatment                     | Wound debridement, drains, Healx soother Decreasing total dose as wound size shrank           |

Cedar Pet Clinic, Lake Elmo, MN

Day 8

Day 16

Day 25