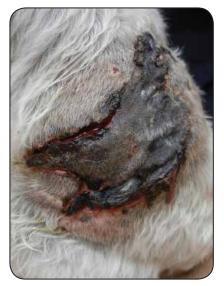

## Cedar Pet Clinic

| Species and Breed                          | 14 year old, M/N, Mixed Breed Dog                                                             |
|--------------------------------------------|-----------------------------------------------------------------------------------------------|
| Presentation                               | Attacked by Large Dog; Presented 1 week later when wound already necrotic History of Diabetes |
| Approximate Size of Area Treated (in cm²)  | 200 cm <sup>2</sup>                                                                           |
| Total Energy Delivered<br>(= Power x Time) | Treated with 810J J total (4.05J/cm²) each session                                            |
| Frequency of Treatment                     | Wound debridement, drains, Healx soother Decreasing total dose as wound size shrank           |

Cedar Pet Clinic, Lake Elmo, MN

Day 8

Day 16

Day 25