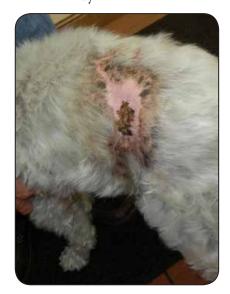

## Cedar Pet Clinic

| Species and Breed                          | 14 year old, M/N, Mixed Breed Dog                                                             |
|--------------------------------------------|-----------------------------------------------------------------------------------------------|
| Presentation                               | Attacked by Large Dog; Presented 1 week later when wound already necrotic History of Diabetes |
| Approximate Size of Area Treated (in cm²)  | 200 cm <sup>2</sup>                                                                           |
| Total Energy Delivered<br>(= Power x Time) | Treated with 810J J total (4.05J/cm²) each session                                            |
| Frequency of Treatment                     | Wound debridement, drains, Healx soother Decreasing total dose as wound size shrank           |

Cedar Pet Clinic, Lake Elmo, MN

Day 8

Day 16

Day 25