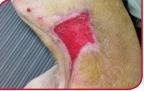

*Diagnostics and Exam Findings:* Large necrotizing cutaneous wound on the flank involving the fascia and superficial musculature.

Laser Treatment: 5J/cm<sup>2</sup> delivered to target tissues, adjusting the total target dose as the treatment area reduced in size. The wound treatment protocol was selected and the patient was treated with an off contact technique.

## Supporting Documentation (Pictures):

Client testimonial 5 days prior to starting LT (day 5: first surgical revisit) 1 day prior to starting LT (day 9: second surgical revisit) 5, 18, 32, 54, 80 days after starting LT

1 day **prior** to Laser Therapy

5 days after starting Laser Therapy

18 days *after* starting Laser Therapy

32 days after starting Laser Therapy

54 days after starting Laser Therapy

80 days after starting Laser Therapy