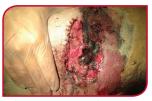

*Diagnostics and Exam Findings:* Large necrotizing cutaneous wound on the flank involving the fascia and superficial musculature.

Laser Treatment: 5J/cm<sup>2</sup> delivered to target tissues, adjusting the total target dose as the treatment area reduced in size. The wound treatment protocol was selected and the patient was treated with an off contact technique.

## Supporting Documentation (Pictures):

Client testimonial 5 days prior to starting LT (day 5: first surgical revisit) 1 day prior to starting LT (day 9: second surgical revisit) 5, 18, 32, 54, 80 days after starting LT